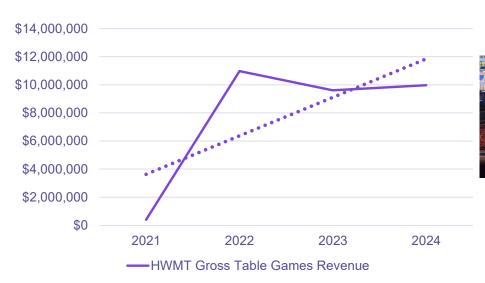

ing/Racing Taxes and Fees Paid Since 2021 \$105M \$65M Commonwealth of Pennsylvania **Economic Development Fund** \$10M \$4M Section 1401 Assessment to Commonwealth of Pennsylvania \$26M Local Share Assessment—Municipal and County \$10M Slot & Table Games Initial License Fees \$10M Sports Wagering Certificate Fee \$28M Salaries and wages paid since 2021 \$3M Benefits paid since 2021 Payroll taxes since 2021 \$7M

Local and State Vendor Purchasing (annually)

Berks & Contiguous Counties (since 2021; \$1.6M in 2024)

MBE/WBE Purchases (since 2021; \$934K in 2024)





## **OPERATIONS**



#### **SLOTS**



- \$2.2M Slot Capital (annually)
- April 2023—Added High Limit slot zone
- Smoking—34% of square footage / 40.9% of slots
- Largest Jackpot—\$131,914 (3/4/24)







#### **TABLE GAMES**



Statewide Linked Hollywood Table Games Progressive



#### Blazing 7s

- \$2.8M Wagered
- \$3.0M Jackpots
  - \$358,925 (1/19/24)
  - \$323,984 (7/6/23)
  - \$14,527 (1/20/23)

#### Five Card

- \$3.4M Wagered
- \$478K Jackpots
  - \$171,267 (2/16/23)
  - \$72,418 (9/13/24)
  - \$69,783 (11/24/23)





#### **SPORTS BETTING**



**Largest Payout** \$168,848—10/31/24

2-Leg Parlay Grigor Dimitrov (Men's Tennis) NY Jets > HOU Texans













#### **NON-GAMING—FOOD & BEVERAGE**











#### **NON-GAMING—ENTERTAINMENT & OUTREACH**





















# 3

## **OUR PEOPLE**

#### **REFLECTING OUR COMMUNITY**



#### **GROWING TOGETHER**

- From 2021 to 2024:
  - 68 Hourly to Salary Promotion
    - 32% female
    - 13% racial minority
    - 56% under 40
- Workforce Development
  - Penn