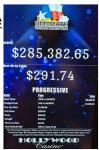

#### **TABLE GAMES**

Statewide Linked Hollywood Table Games Progressive

#### Five Card

- \$3.4M Wagered
- \$478K Jackpots
  - \$171,267 (2/16/23)
  - \$72,418 (9/13/24)
  - \$69,783 (11/24/23)