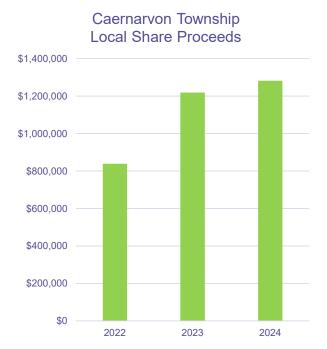

#### **GIVING BACK**

\$80,000+

\$46,000+

\$41,000+

\$31,000+

\$23,000+

\$7,800+

\$5,400+