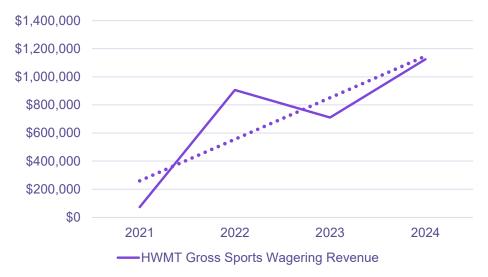

#### **SPORTS BETTING**

**Largest Payout** \$168,848—10/31/24

2-Leg Parlay Grigor Dimitrov (Men's Tennis) NY Jets > HOU Texans