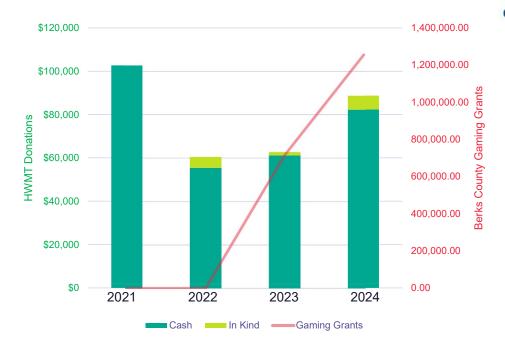

#### **GIVING BACK**

\$80,000+

\$46,000+

\$41,000+

\$31,000+

\$23,000+

\$7,800+

\$5,400+