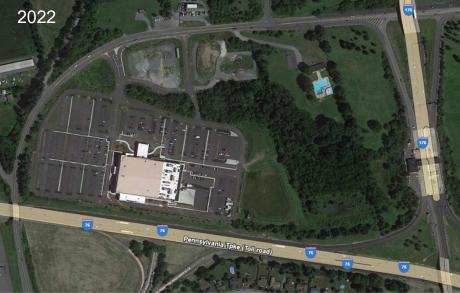

#### FROM THE GROUND UP

#### FROM THE GROUND UP

\$7.5M
 Cat 4 License Fee

• \$2.5M Table Games License Fee

\$10M
 Sports Wagering Certificate Fee

\$93M Initial Build Cost

• \$65M Local Business Enterprises

• \$1.5M Minority/Women Business Enterprises

• \$113M TOTAL INVESTMENT

• 275 Construction Jobs