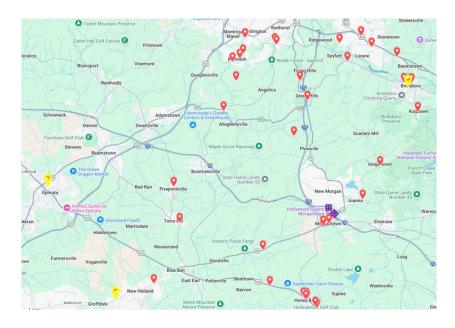

#### **SKILL GAMES IMPACT**

10-Mile Radius Around HWMT 168+ "Skill Games" | 35+ Locations

Skill Game, Slot, or VGT?