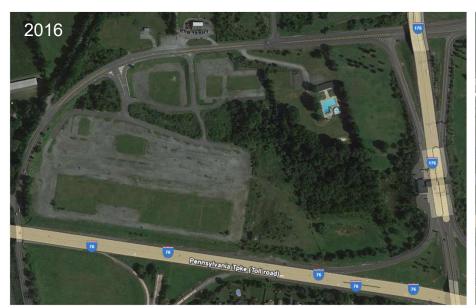

#### FROM THE GROUND UP

#### FROM THE GROUND UP

\$7.5M
 Cat 4 License Fee

• \$2.5M Table Games License Fee

\$10M
 Sports Wagering Certificate Fee

\$93M Initial Build Cost

• \$65M Local Business Enterprises

• \$1.5M Minority/Women Business Enterprises

• \$113M TOTAL INVESTMENT

• 275 Construction Jobs