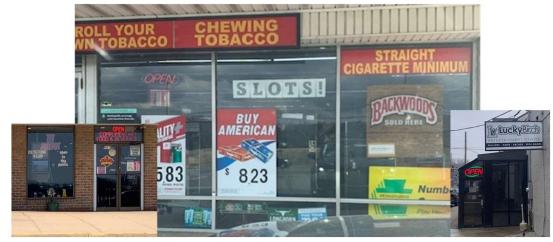

#### **SKILL GAMES IMPACT**

10-Mile Radius Around HWMT 168+ "Skill Games" | 35+ Locations

Skill Game, Slot, or VGT?