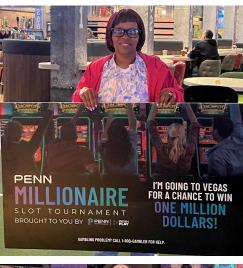

2021; \$934K in 2024)





## **OPERATIONS**



#### **SLOTS**



- \$2.2M Slot Capital (annually)
- April 2023—Added High Limit slot zone
- Smoking—34% of square footage / 40.9% of slots
- Largest Jackpot—\$131,914 (3/4/24)







#### **TABLE GAMES**



Statewide Linked Hollywood Table Games Progressive



#### Blazing 7s

- \$2.8M Wagered
- \$3.0M Jackpots
  - \$358,925 (1/19/24)
  - \$323,984 (7/6/23)
  - \$14,527 (1/20/23)

#### Five Card

- \$3.4M Wagered
- \$478K Jackpots
  - \$171,267 (2/16/23)
  - \$72,418 (9/13/24)
  - \$69,783 (11/24/23)





#### **SPORTS BETTING**



**Largest Payout** \$168,848—10/31/24

2-Leg Parlay Grigor Dimitrov (Men's Tennis) NY Jets > HOU Texans













#### **NON-GAMING—FOOD & BEVERAGE**











#### **NON-GAMING—ENTERTAINMENT & OUTREACH**





















# 3

## **OUR PEOPLE**

#### **REFLECTING OUR COMMUNITY**



#### **GROWING TOGETHER**

- From 2021 to 2024:
  - 68 Hourly to Salary Promotion
    - 32% female
    - 13% racial minority
    - 56% under 40
- Workforce Development
  - Penn Women
  - Emerging Leaders Program
  - Mid-Career Leadership Program
  - Penn Mentoring Program
  - Free Trainings/Certifications

CPR/AED Narcan

Live Fire Extinguisher Active Attack

FEMA Cyber Security FEMA Severe Weather

Stop the Bleed IED Awareness

PA Drug Trends Human Trafficking

Bomb Threats Special Events Safety











#### **KEEPING IT FUN**



















### **OUR COMMUNITY**

#### **GIVING BACK**







\$80,000+



\$46,000+



\$41,000+



\$31,000+



\$23,000+



\$7,800+

\$5,400+

### **SHOWING UP**



#### **