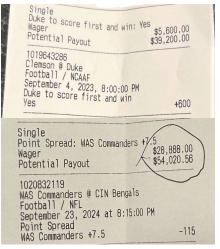

#### **SPORTS BETTING**

**Largest Payout** \$168,848—10/31/24

2-Leg Parlay Grigor Dimitrov (Men's Tennis) NY Jets > HOU Texans