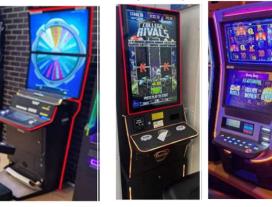

#### **SKILL GAMES IMPACT**

10-Mile Radius Around HWMT 168+ "Skill Games" | 35+ Locations

Skill Game, Slot, or VGT?