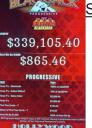

#### **TABLE GAMES**

Statewide Linked Hollywood Table Games Progressive

#### Blazing 7s

- \$2.8M Wagered
- \$3.0M Jackpots
  - \$358,925 (1/19/24)
  - \$323,984 (7/6/23)
  - \$14,527 (1/20/23)