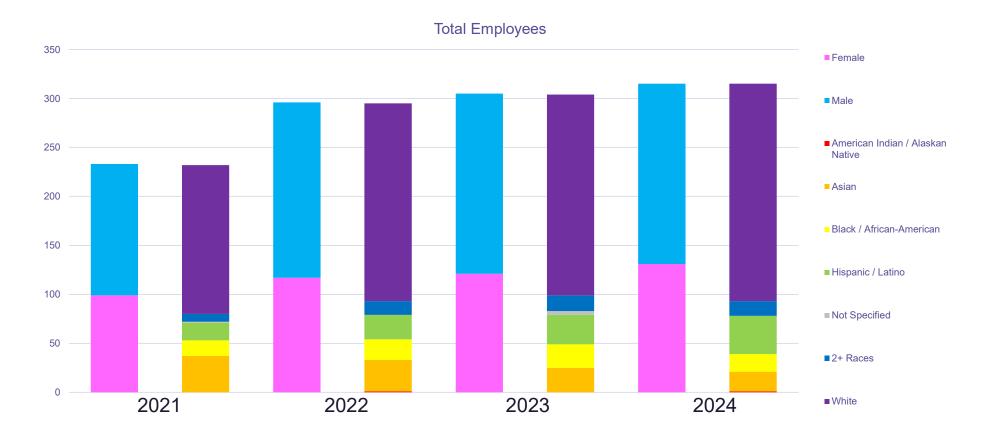

#### **REFLECTING OUR COMMUNITY**

#### **GROWING TOGETHER**

- From 2021 to 2024:
  - 68 Hourly to Salary Promotion
    - 32% female
    - 13% racial minority
    - 56% under 40
- Workforce Development
  - Penn Women
  - Emerging Leaders Program
  - Mid-Career Leadership Program
  - Penn Mentoring Program
  - Free Trainings/Certifications