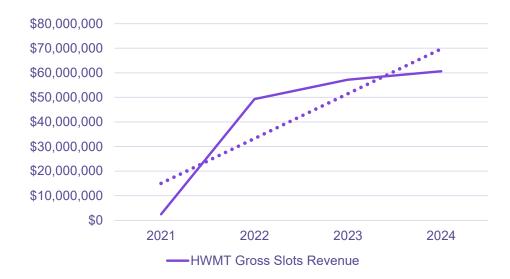

#### BY THE NUMBERS

\$7.5M

\$3.0M

\$2.1M

\$210M **Gross Gaming Revenue Since 2021** Gaming/Racing Taxes and Fees Paid Since 2021 \$105M \$65M Commonwealth of Pennsylvania **Economic Development Fund** \$10M \$4M Section 1401 Assessment to Commonwealth of Pennsylvania \$26M Local Share Assessment—Municipal and County \$10M Slot & Table Games Initial License Fees \$10M Sports Wagering Certificate Fee \$28M Salaries and wages paid since 2021 \$3M Benefits paid since 2021 Payroll taxes since 2021 \$7M