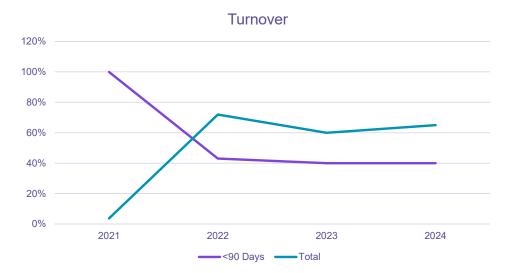

#### **GROWING TOGETHER**

- From 2021 to 2024:
  - 68 Hourly to Salary Promotion
    - 32% female
    - 13% racial minority
    - 56% under 40
- Workforce Development
  - Penn Women
  - Emerging Leaders Program
  - Mid-Career Leadership Program
  - Penn Mentoring Program
  - Free Trainings/Certifications