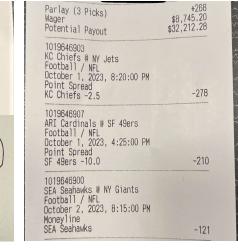

#### **SPORTS BETTING**

**Largest Payout** \$168,848—10/31/24

2-Leg Parlay Grigor Dimitrov (Men's Tennis) NY Jets > HOU Texans