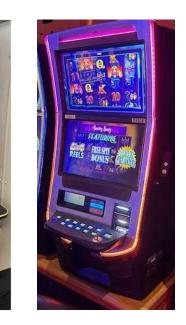

e Association \$18M • \$7.1M PA Pari-mutuel Taxes \$385M Salaries and wages paid since 2008 ٠ \$47M Benefits paid since 2008 • Payroll taxes since 2008 \$133M Local and State Vendor Purchasing (annually) \$12M ٠ • \$3.0M Dauphin & Contiguous Counties (annually) \$1.3M MBE/WBE Purchases (annually) •



### STATE OF THE COMMONWEALTH



1 Eilers & Krejcik Gaming, "Comparing Online and Land-Based Casino Gaming-How the Growing Online Segment Impacts Land-based Performance" (Feb. 2024).

#### **STATE OF PNRC**

-PNRC Gross Sports Wagering Revenue



-MbP Gross VGT Revenue

Number of VGT Locations

2024

**MD** 

III

Average Daily Purses

Number of Race Days

7

### **SKILL GAMES IMPACT**

10-Mile Radius Around PNRC 325+ "Skill Games" | 77+ Locations





#### Skill Game, VGT, or Slot Machine?







# **OPERATIONS**



#### **SLOTS**



- \$1.7M Slot Capital (annually)
- Smoking
  - 2019—44% of square footage / 57% of slots
  - 2024—26% of square footage / 33% of slots



10

#### **TABLE GAMES**



#### Statewide Linked Hollywood Table Games Progressive

Five Card

• \$71,256 (12/22/23)

• \$66,902 (12/1/23)

• \$66,297 (12/25/23)

\$6.1M Wagered\$742K Jackpots

#### <u>Blazing 7s</u>

- \$4.2M Wagered
- \$1.4M Jackpots
  - \$254,067 (4/7/23)
  - \$247,973 (3/29/24)
  - \$205,694 (8/5/23)





51,000.00

Hollywood Casino at Penn National Race Course 
November 8 · ③

We have exciting news! ♥ ♠ Poker high hands are now available Wednesdays & Sundays 4PM-9PM with \$300 paid out every half hour. Starting Monday, November 25th Poker will be open 7 days a week! See full hours & promo