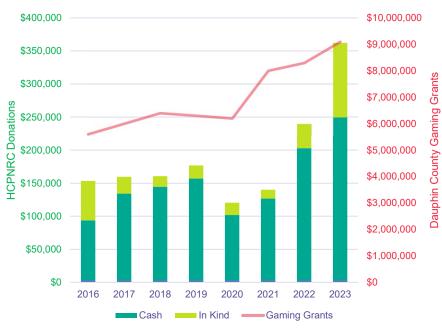

### **BY THE NUMBERS**

\$3.8B Gross Gaming Revenue Since 2008 ٠ \$2.2B Gaming/Racing Taxes and Fees Paid ٠ \$1.2B Commonwealth of Pennsylvania • **Economic Development Fund** \$173M Section 1401 Assessment to Commonwealth of Pennsylvania \$185M Local Share Assessment—Municipal and County \$282M Slot & Table Games Initial License Fees \$66.5M \$10M Interactive Gaming Certificate Fee \$10M Sports Wagering Certificate Fee \$353M PA Race Horse Development Fund PA Horsemen's Benevolent & Protective Association \$18M • \$7.1M PA Pari-mutuel Taxes \$385M Salaries and wages paid since 2008 ٠ \$47M Benefits paid since 2008 • Payroll taxes since 2008 \$133M Local and State Vendor Purchasing (annually) \$12M ٠ • \$3.0M Dauphin & Contiguous Counties (annually) \$1.3M MBE/WBE Purchases (annually) •