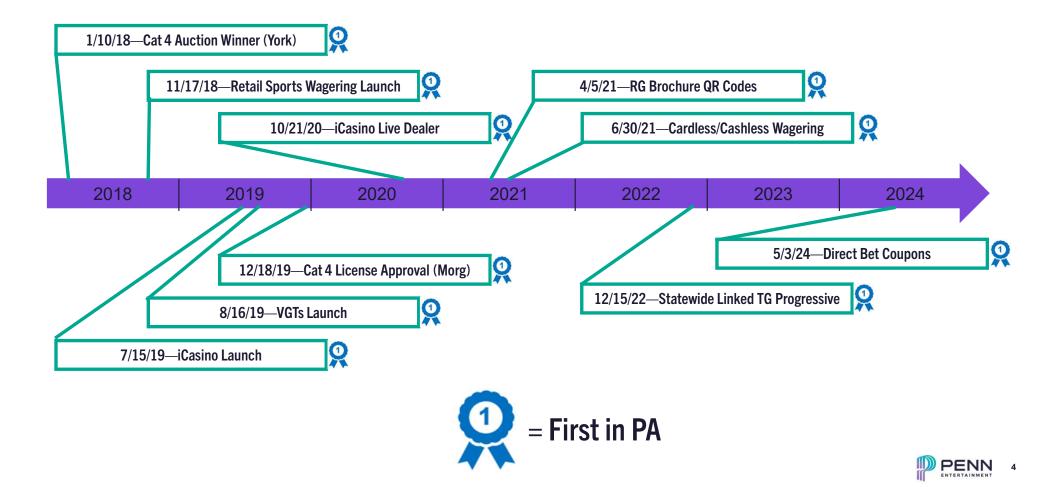

# HOLLYWOOD CASINO AT PENN NATIONAL RACE COURSE

PGCB License Renewal Presentation

**December 18, 2024** OHA Docket #12930-2024

### **INTRODUCTIONS**

- Tony Frabbiele, Vice President & General Manager
- •Andrew Watts, Director of Casino Operations
- Kim Rego, Vice President of Human Resources
- •Alex Hvizda, Regional Director of Compliance
- •Adrian King, Ballard Spahr





# INVESTMENTS & IMPROVEMENTS



### **LEADING THE WAY**



### **BY THE NUMBERS**

\$3.8B Gross Gaming Revenue Since 2008 ٠ \$2.2B Gaming/Racing Taxes and Fees Paid ٠ \$1.2B Commonwealth of Pennsylvania • **Economic Development Fund** \$173M Section 1401 Assessment to Commonwealth of Pennsylvania \$185M Local Share Assessment—Municipal and County \$282M Slot & Table Games Initial License Fees \$66.5M \$10M Interactive Gaming Certificate Fee \$10M Sports Wagering Certificate Fee \$353M PA Race Horse Development Fund PA Horsemen's Benevolent & Protective Association \$18M • \$7.1M PA Pari-mutuel Taxes \$385M Salaries and wages paid since 2008 ٠ \$47M Benefits paid since 2008 • Payroll taxes since 2008 \$133M Local and State Vendor Purchasing (annually) \$12M ٠ • \$3.0M Dauphin & Contiguous Counties (annually) \$1.3M MBE/WBE Purchases (annually) •