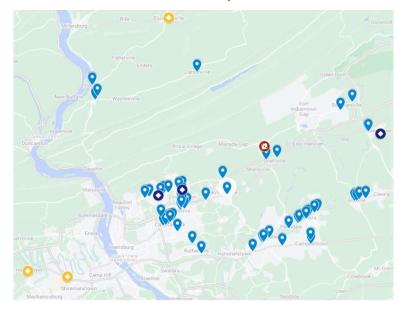

### **SKILL GAMES IMPACT**

10-Mile Radius Around PNRC 325+ "Skill Games" | 77+ Locations

#### Skill Game, VGT, or Slot Machine?