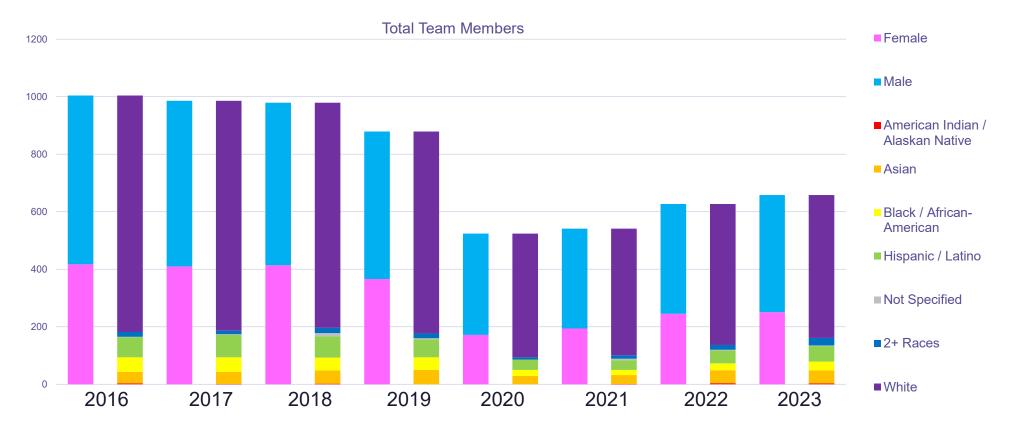

\$205,694 (8/5/23)





51,000.00

Hollywood Casino at Penn National Race Course 
November 8 · ③

We have exciting news! ♥ ♠ Poker high hands are now available Wednesdays & Sundays 4PM-9PM with \$300 paid out every half hour. Starting Monday, November 25th Poker will be open 7 days a week! See full hours & promotions here: https://bit.ly/359b7qC Gambling Problem? Call 1-800-GAMBLER.







...

### **SPORTS BETTING**









### RACING



#### • Penn Mile—Grade 3, \$400,000

- \$5.7M handle (record)
- Frankie Dettori and Javier Castellano
- Camels, Ostriches, and Zebras
  - ~8,000 attendees (record)
- Fan Appreciation Night at the Races
- Pink Out Night at the Races
- Penn Heroes Night at the Races









#### **NON-GAMING**







# **OUR PEOPLE**



### **REFLECTING OUR COMMUNITY**





### **GROWING TOGETHER**

#### • From 2018 to 2024:

- 73 Hourly to Salary Promotions
  - 45% female
  - 21% racial minority
  - 68% under 40

#### Workforce Development

- Penn Women
- Emerging Leaders Program
- Mid-Career Leadership Program
- Penn Mentoring Program
- Free Trainings/Certifications

| Narcan                |
|-----------------------|
| Active Attack         |
| FEMA Severe Weather   |
| IED Awareness         |
| Human Trafficking     |
| Special Events Safety |
|                       |





Christy Barzona





#### **KEEPING IT FUN** Turnover 70% Denntes 60% 50% 40% 30% 20% 10% 0% YTD 2024 2018 2019 2020 2021 2022 2023













# **OUR COMMUNITY**



### **GIVING BACK**



**Visita** autism services 2 Tickets to any concert for all 355 faculty and staff



PENN 2