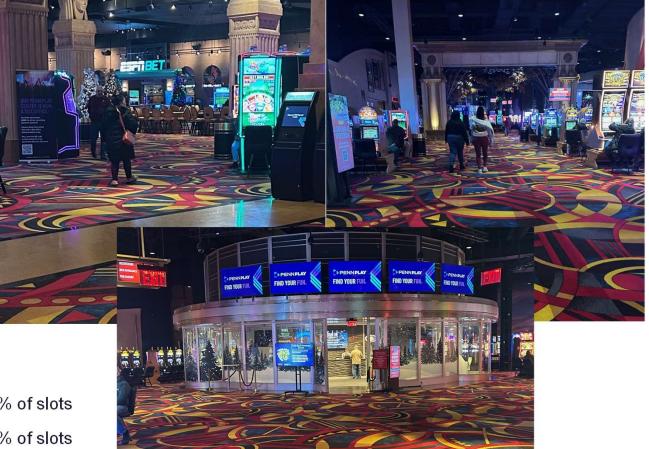

#### **SLOTS**

- \$1.7M Slot Capital (annually)
- Smoking
  - 2019—44% of square footage / 57% of slots
  - 2024—26% of square footage / 33% of slots

10