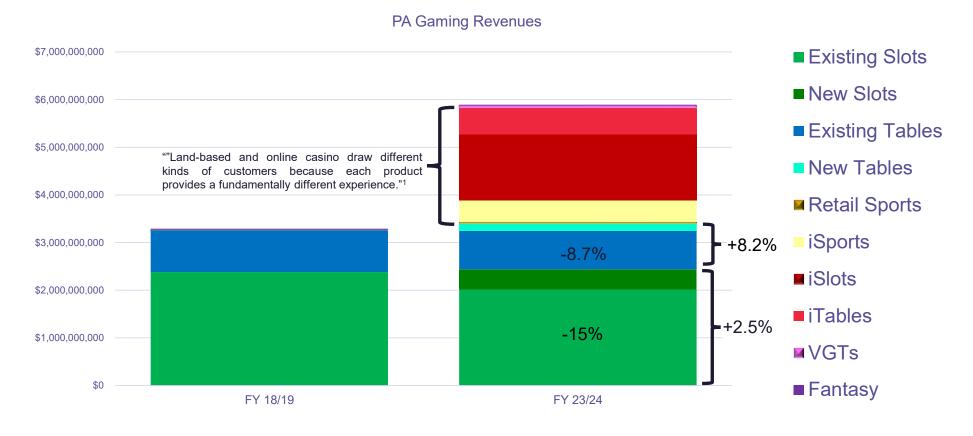

### STATE OF THE COMMONWEALTH

1 Eilers & Krejcik Gaming, "Comparing Online and Land-Based Casino Gaming-How the Growing Online Segment Impacts Land-based Performance" (Feb. 2024).