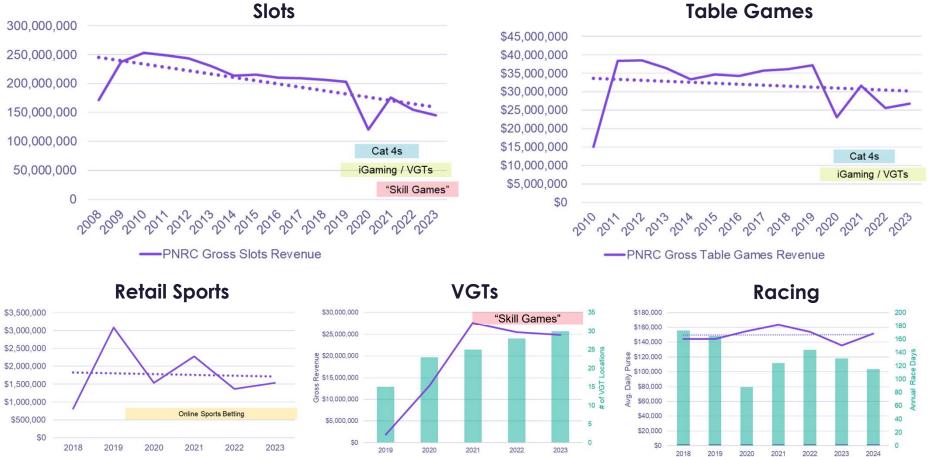

#### **STATE OF PNRC**

-PNRC Gross Sports Wagering Revenue

-MbP Gross VGT Revenue

Number of VGT Locations

2024

**MD** 

III

Average Daily Purses

Number of Race Days

7

### **SKILL GAMES IMPACT**

10-Mile Radius Around PNRC 325+ "Skill Games" | 77+ Locations

#### Skill Game, VGT, or Slot Machine?

#### **SLOTS**

- \$1.7M Slot Capital (annually)
- Smoking
  - 2019—44% of square footage / 57% of slots
  - 2024—26% of square footage / 33% of slots

10