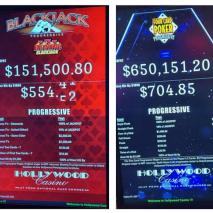

#### Statewide Linked Hollywood Table Games Progressive

Five Card

• \$71,256 (12/22/23)

• \$66,902 (12/1/23)

• \$66,297 (12/25/23)

\$6.1M Wagered\$742K Jackpots